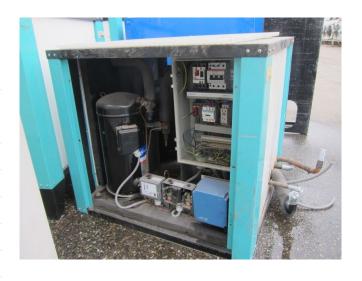

## Used Copeland ZB45KCE-TFD-551 Condensing unit

Used Copeland ZB45KCE-TFD-551 freon condensing unit, complete with pressure safety switches, liquid receiver, liquid line filter drier, sight glass and control panel. This unit has a cooling capacity of 20,1 kW at  $+7^{\circ}\text{C}/+40^{\circ}\text{C}$ .