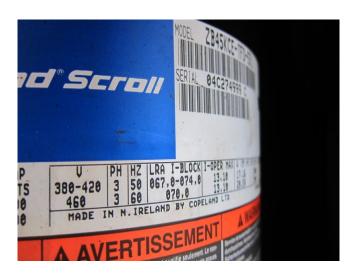

#### **Specifications**

| ZB45KCE-TFD-551          |
|--------------------------|
|                          |
| Condensing unit          |
| Freon                    |
| R 404 A or other types   |
| 20,1*                    |
| 16,2                     |
| 13,9                     |
| 11,4                     |
| 7,8                      |
| 5,1                      |
| /                        |
|                          |
| /                        |
| /                        |
| /                        |
| /                        |
| y.o.b. 2004 // *Capacity |
| based on +7°C/+40°C      |
| 740x900x660 mm           |
| (LxWxH)                  |
| 1                        |
|                          |

## Used Copeland ZB45KCE-TFD-551 Condensing unit

Used Copeland ZB45KCE-TFD-551 freon condensing unit, complete with pressure safety switches, liquid receiver, liquid line filter drier, sight glass and control panel. This unit has a cooling capacity of 20,1 kW at  $+7^{\circ}\text{C}/+40^{\circ}\text{C}$ .