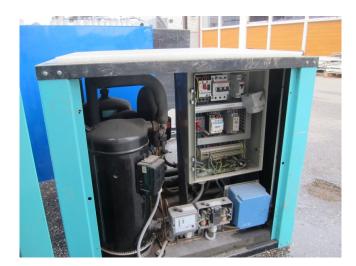

## Used Copeland ZB45KCE-TFD-551 Condensing unit

Used Copeland ZB45KCE-TFD-551 freon condensing unit, complete with pressure safety switches, liquid receiver, liquid line filter drier, sight glass and control panel. This unit has a cooling capacity of 20,1 kW at  $+7^{\circ}\text{C}/+40^{\circ}\text{C}$ .