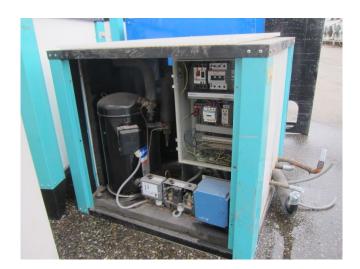

## Used Copeland ZB45KCE-TFD-551 Condensing unit

Used Copeland ZB45KCE-TFD-551 freon condensing unit, complete with pressure safety switches, liquid receiver, liquid line filter drier, sight glass and control panel. This unit has a cooling capacity of 20,1 kW at  $+7^{\circ}\text{C}/+40^{\circ}\text{C}$ .